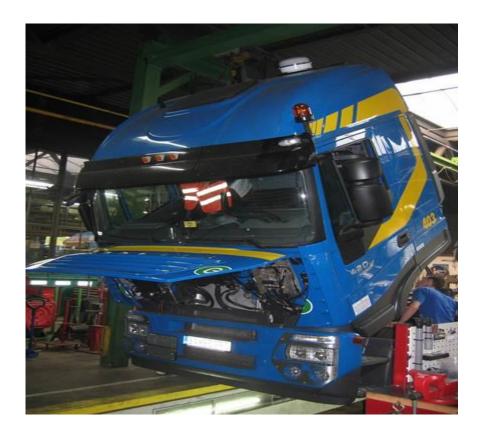

d a clear display that is adapted for use in trucks. You can effectively communicate new loads or road conditions such as traffic jams with your driver, even coaching him if the situation calls for it. Also the engine performance and fuel consumption can be monitored thereby reducing costs and contributing to a sustainable business. Because EutelTRACS is connected to the tachograph and the FMS/CAN bus, the system also contributes to compliance with labor decisions. EutelTRACKS can be extended with different FleetVisor services which gives you more data about your vehicle, driver, trailer and cargo. The extensiveness of EutelTRACS allows you to analyze strengths and weaknesses of your company and thereby making it more efficient.

# Transport Haessaerts – some pictures of the installation