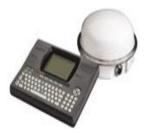

## **OmniExpress**

Qualcomm Enterprise Services Europe introduced a new color display for its communications system Omni Express. The new display makes it easier for the driver to read messages and other information like driving times. It also includes a powerful processor and flash memory for GPS maps. The display measures 18 cm, which is 4 times larger than the current screen.